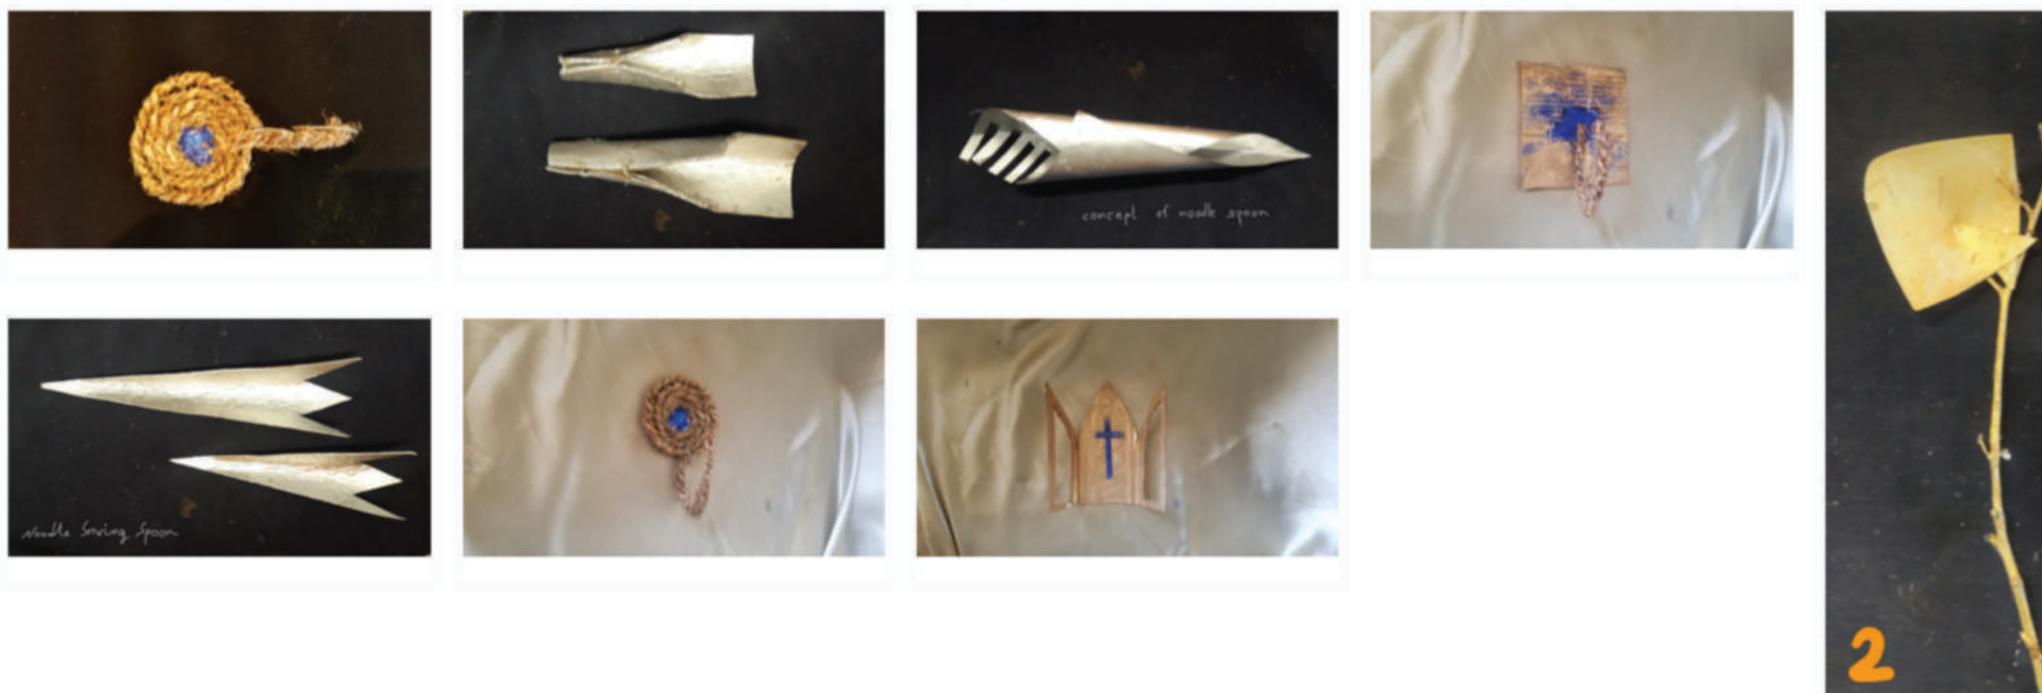

#### creative world 1

concept design of salad spoons , key hangers ,candel stands and christmas gift made of coloured card board , jute thread