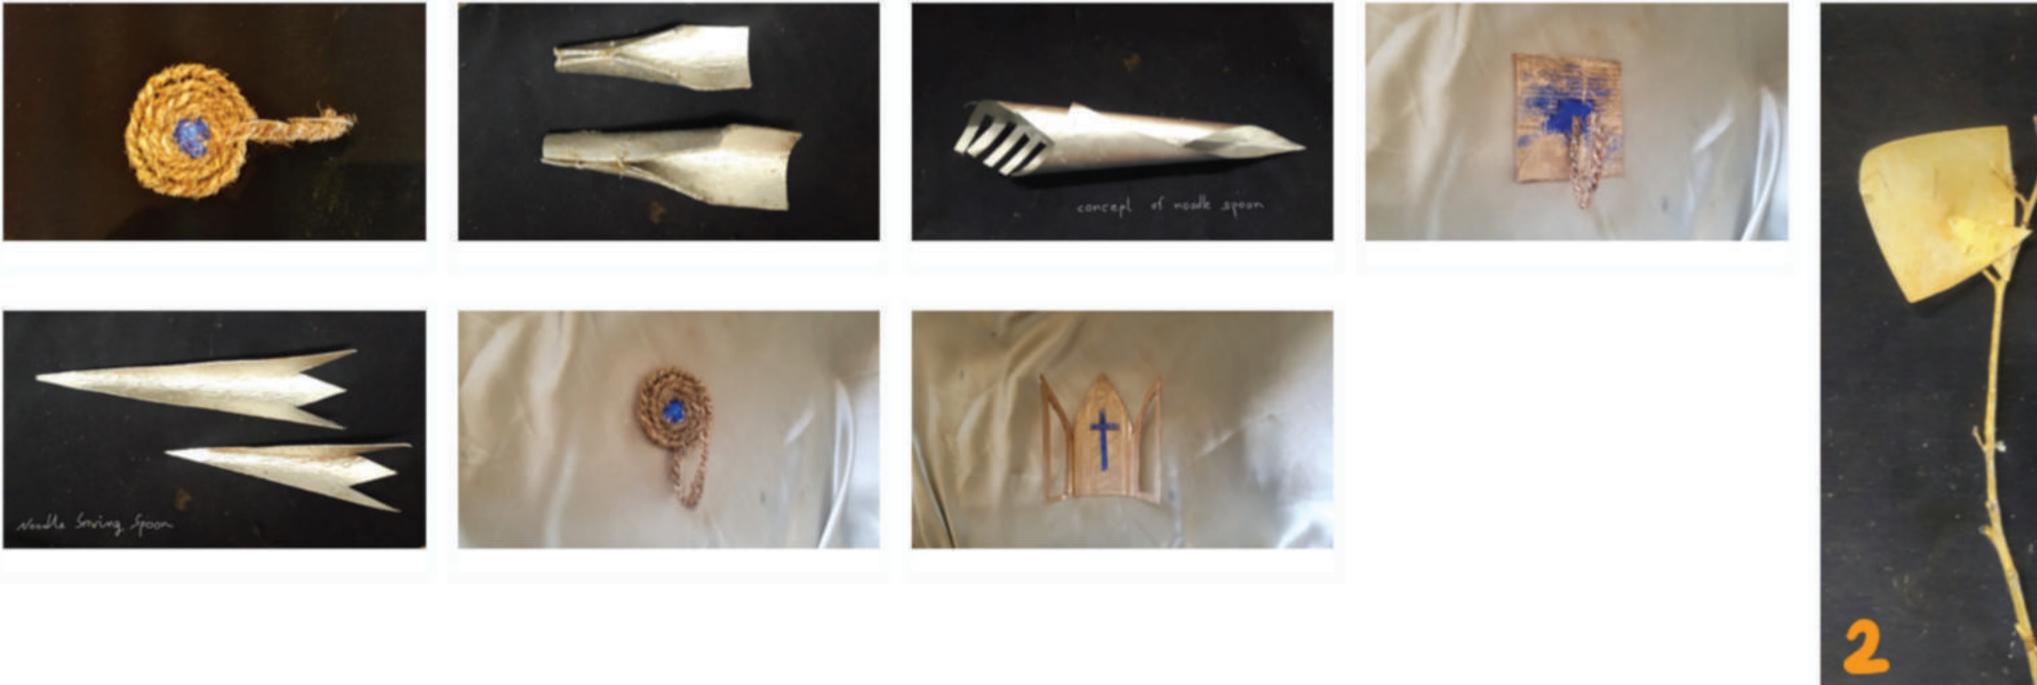

#### creative world 1

concept design of salad spoons , key hangers ,candel stands and christmas gift made of coloured card board , jute thread