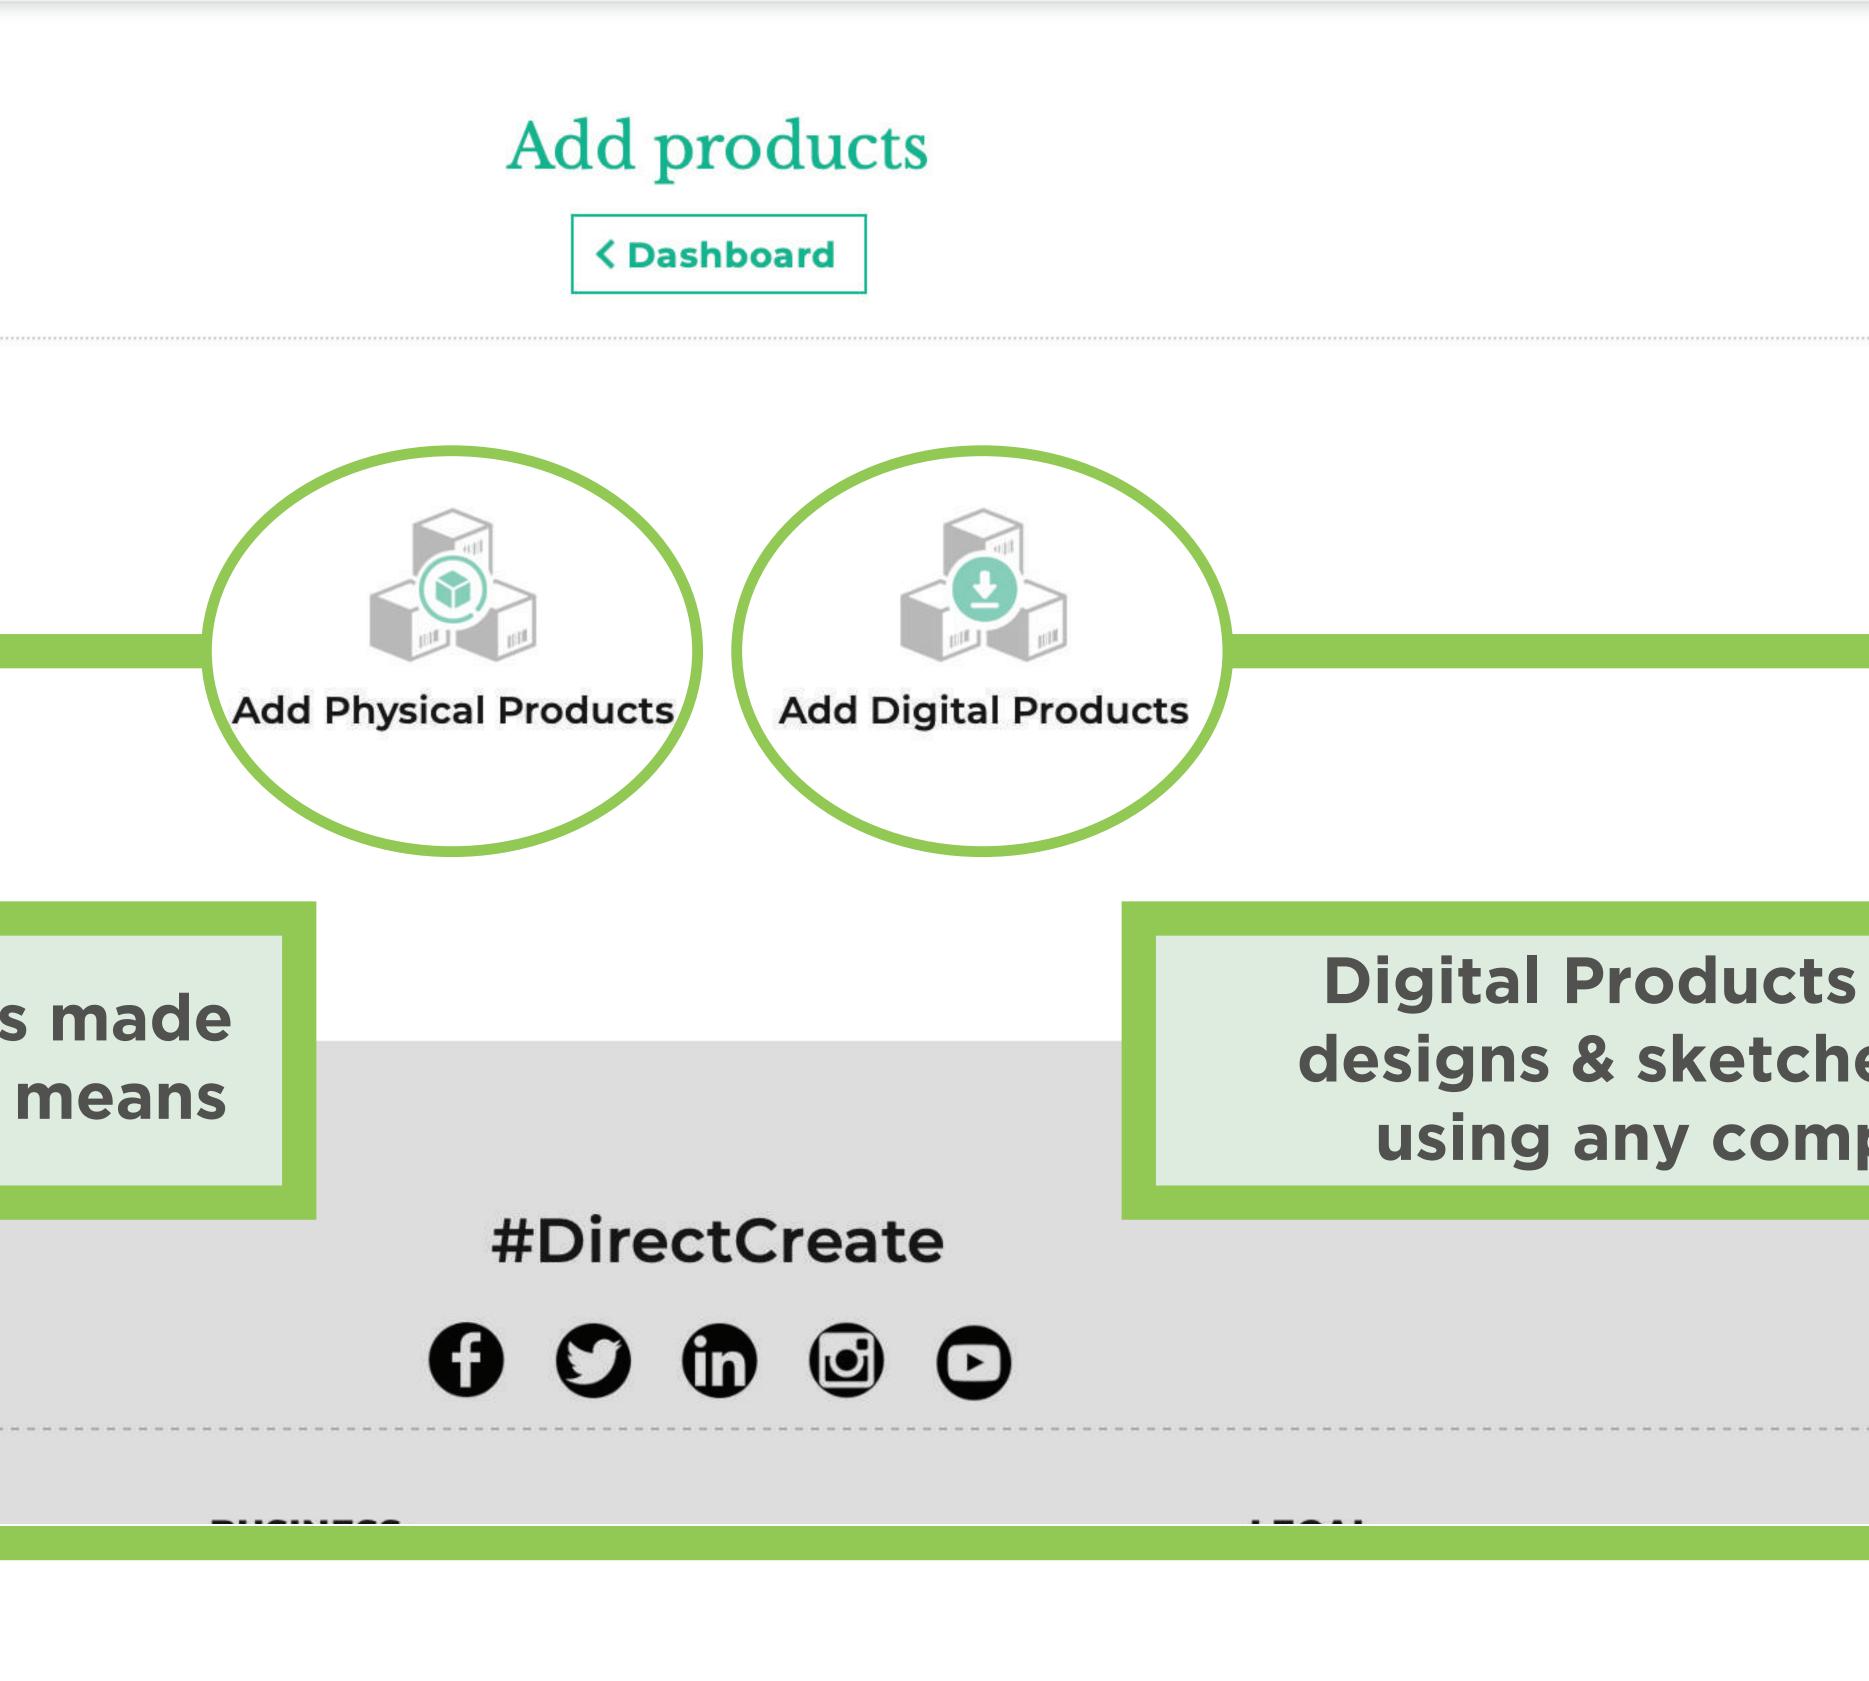

# STEP 11 : Click on Add Products to add your designs and products

RAHUL

#### **Physical Products are for products made** by hand or designed through any means

----

# **STEP 12 : Choose and add either Physical or Digital Products and designs**

#### **Digital Products are for products,** designs & sketches generally made using any computer software.

B

COLLABORATE

 $\hat{o}\hat{o}\hat{o}\hat{o}$ 

DISCOVER

SHOP