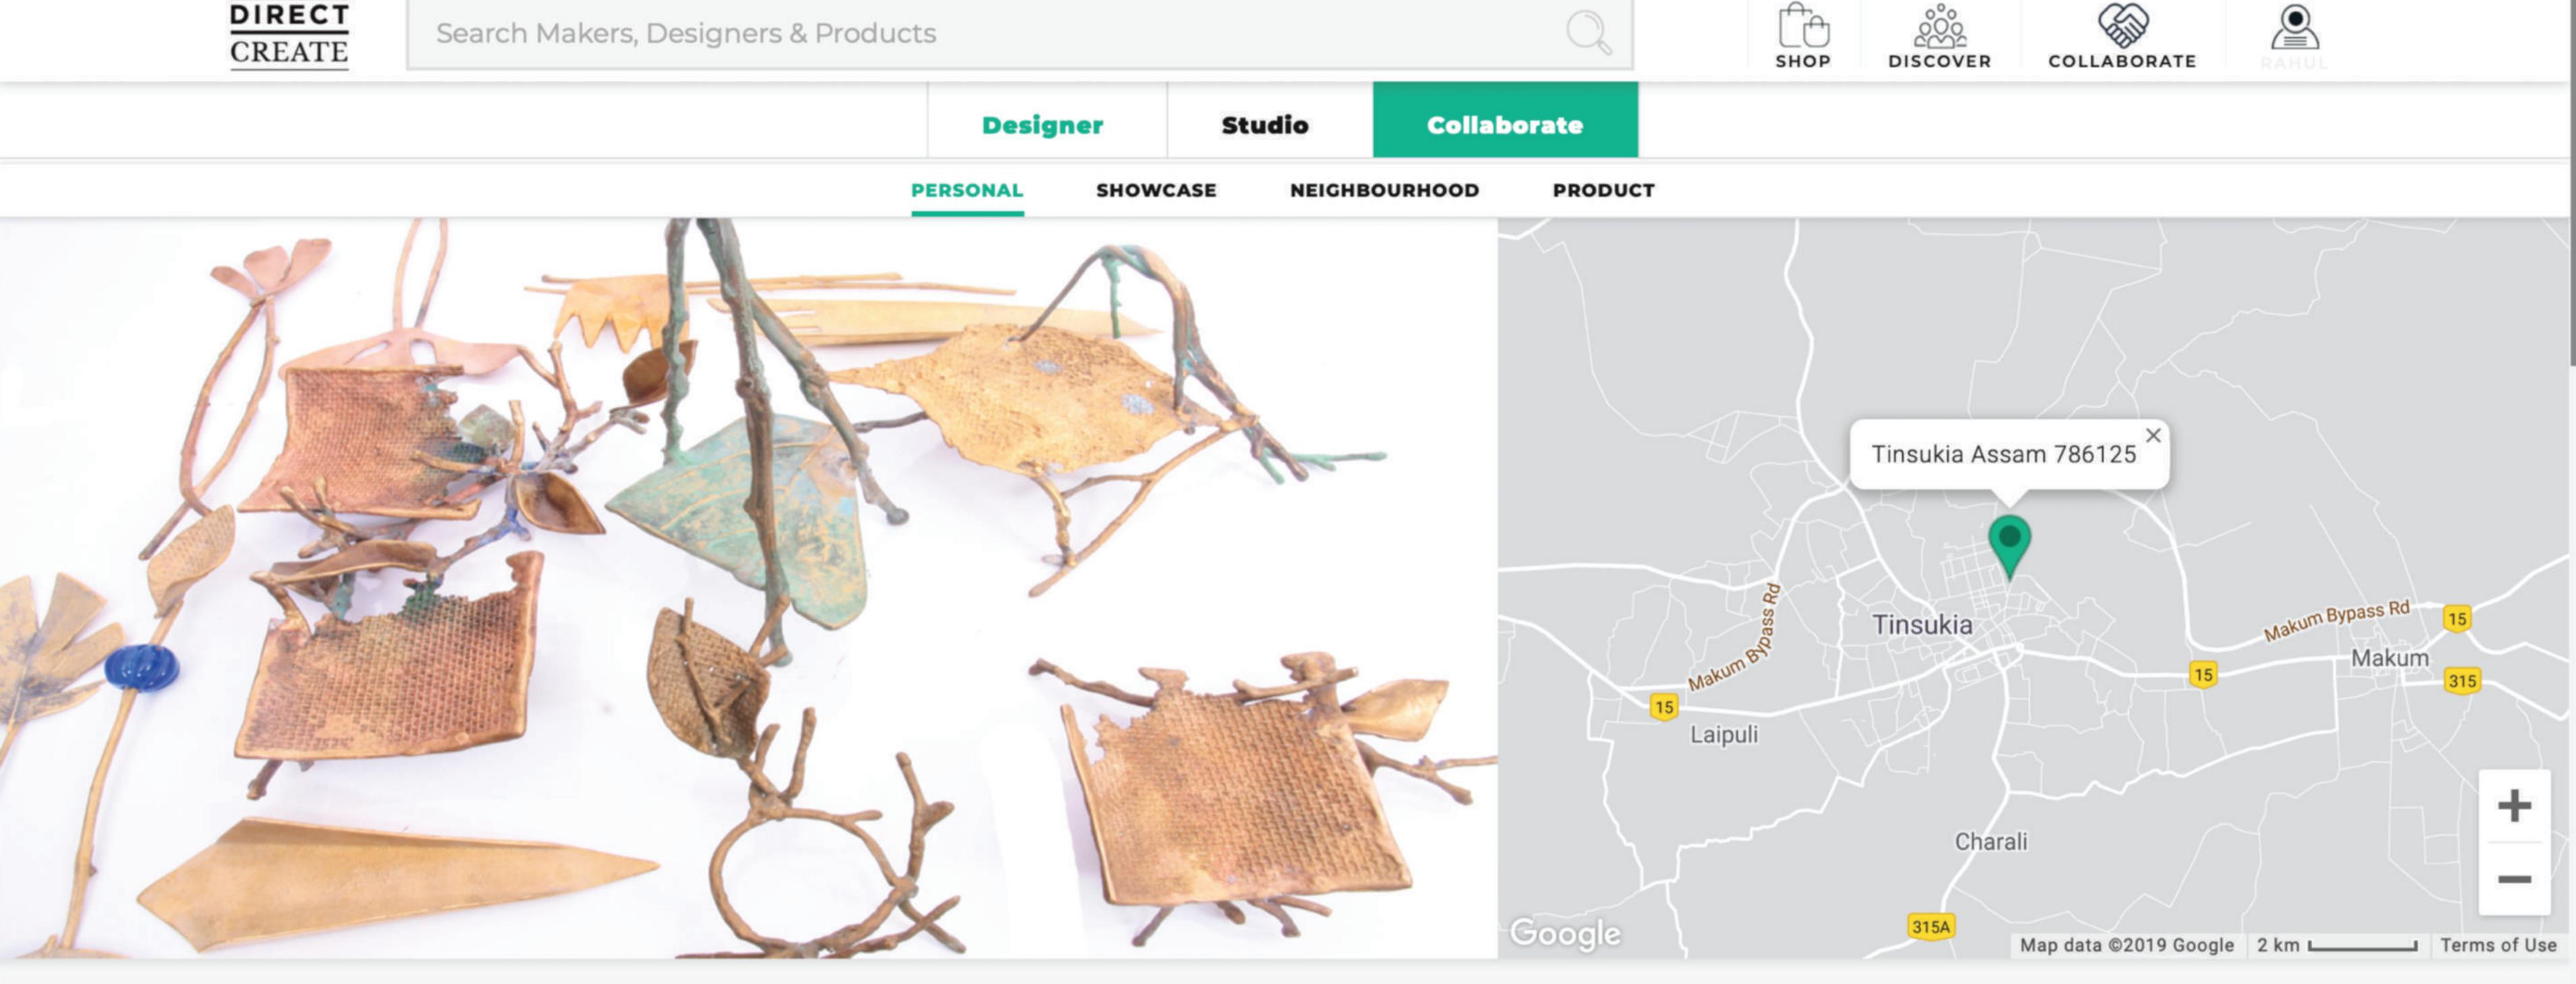

#### Neighbourhood

Tinsukia

### Your entire showcase will be visible too.

| & Proc | ducts    |          |        |          | Q     |
|--------|----------|----------|--------|----------|-------|
|        | Desig    | ner      | Studio | Collab   | orate |
|        | PERSONAL | SHOWCASE | NEIGHI | BOURHOOD | PROD  |

#### Neighbourhood

Tinsukia

Tinsukia is an industrial city. It is situated 480 kilometres north-east of Guwahati and 84 kilometres away from the border with Arunachal Pradesh. It is the administrative headquarters of Tinsukia District of Assam, India

# In this section, you get to share your neighbourhood for everyone to explore the stories and the beauty of the place.

### Users who find your works interesting and intriguing can click on Collaborate to get intouch with you with the help of the DC Community.