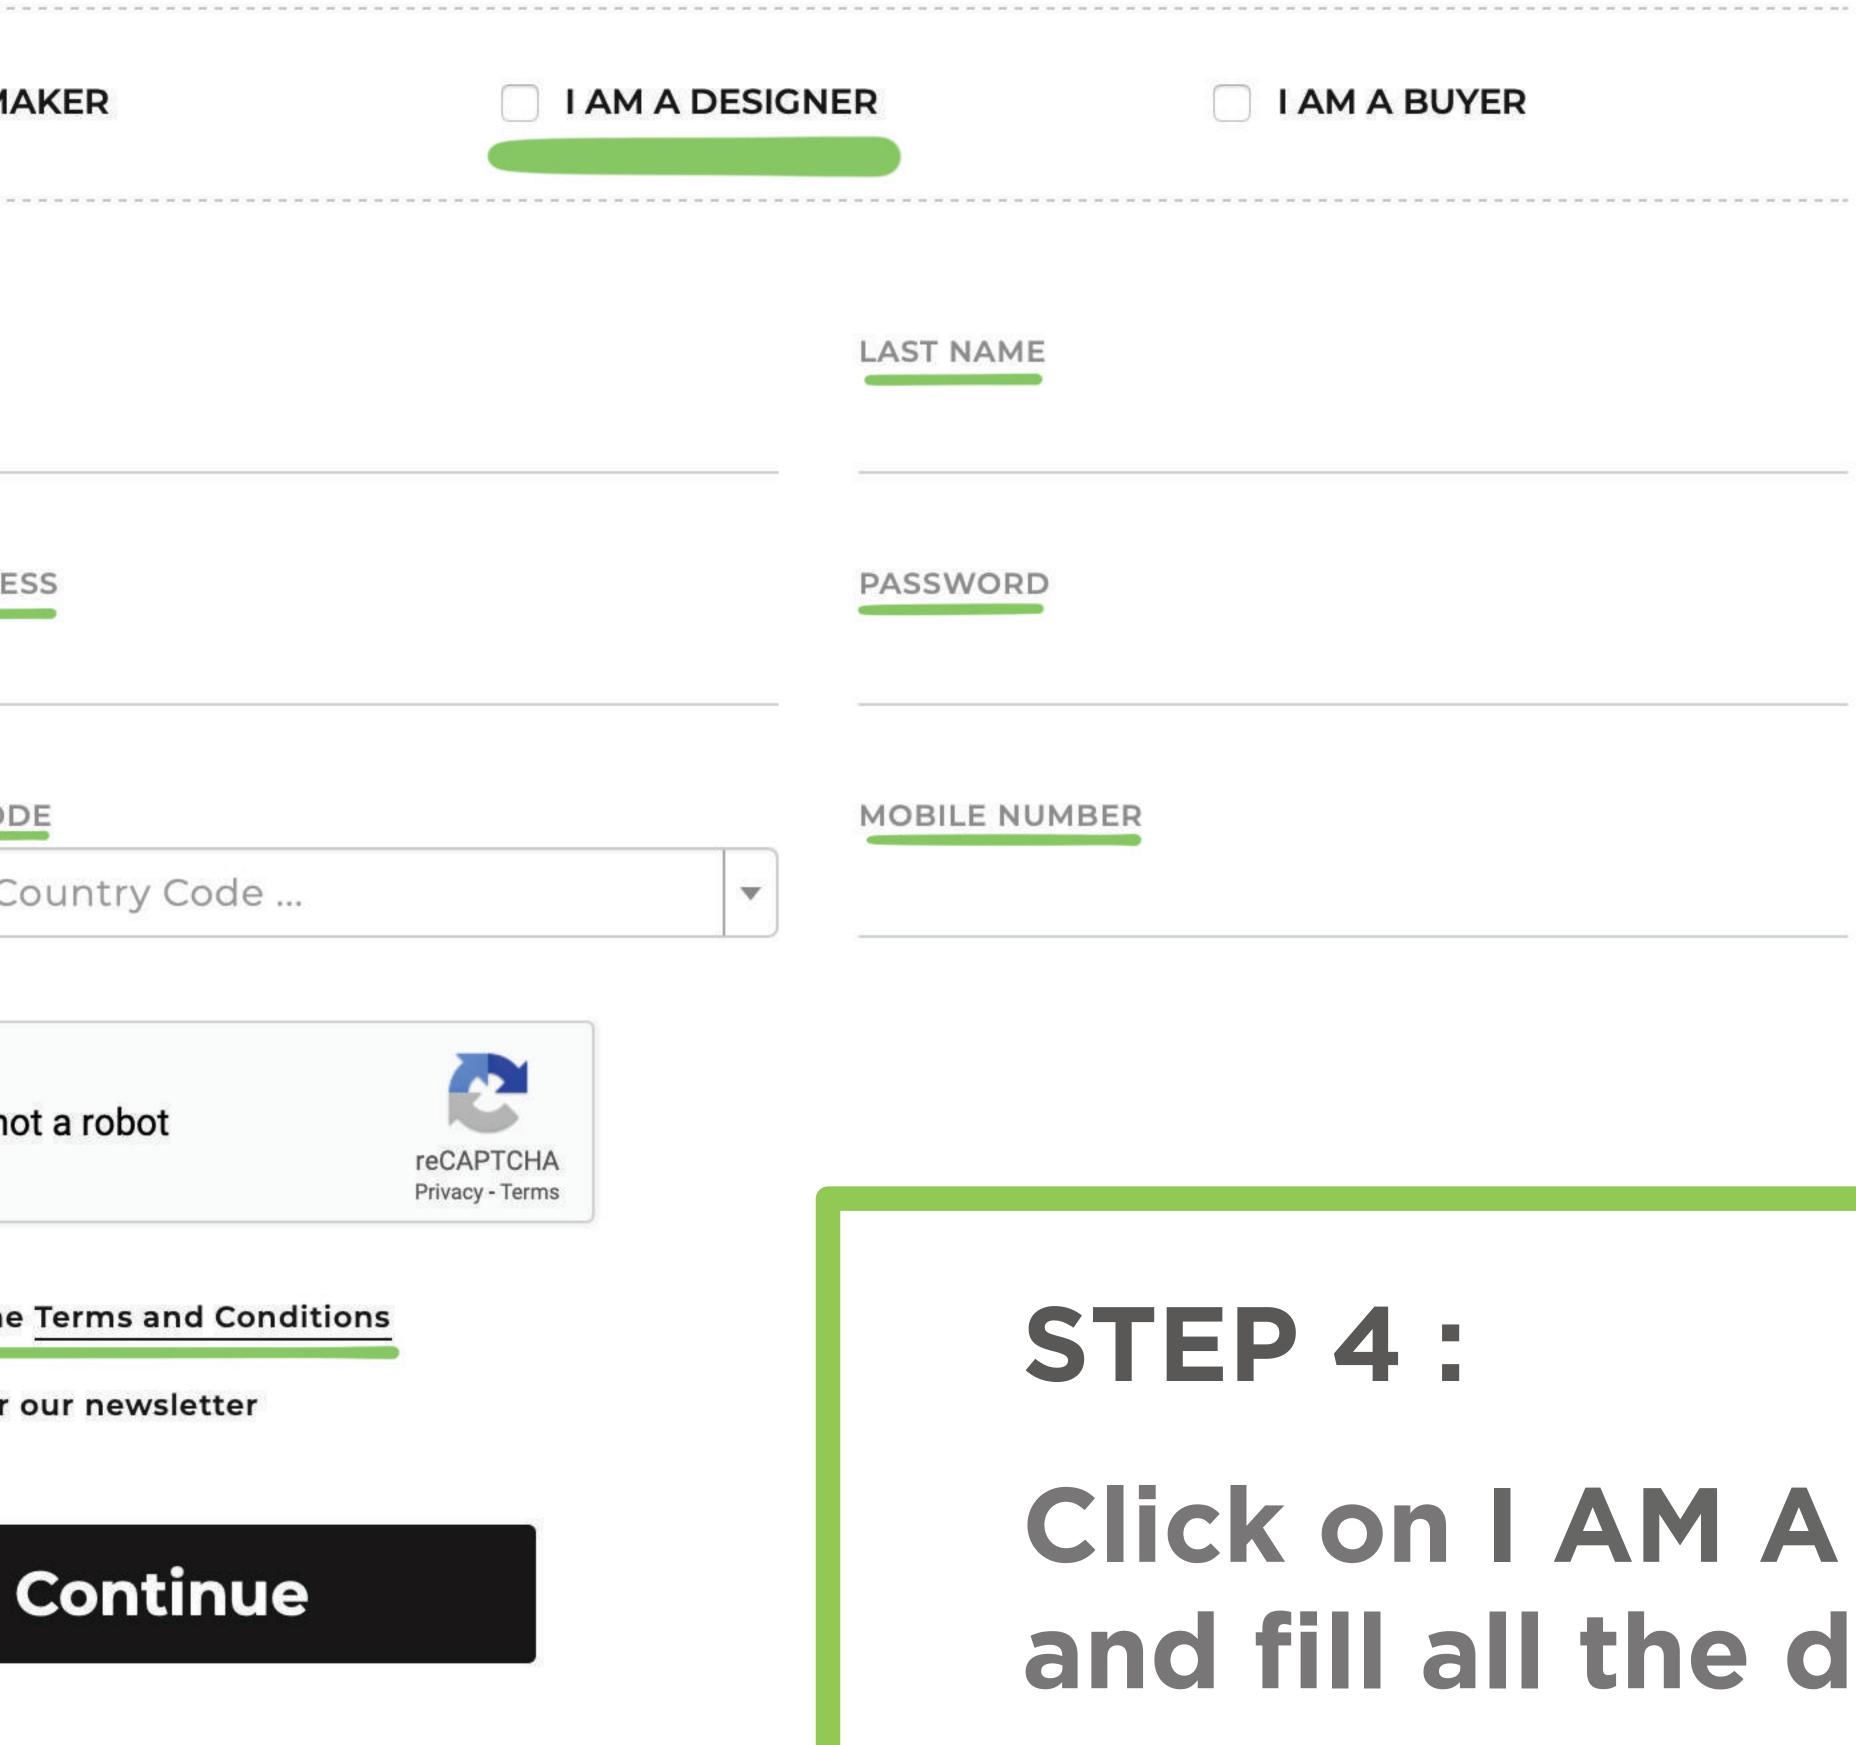

# **DESIGNERS** TUTORIAL

# DIRECT CREATE

Collectively making good things happen.

# directcreate.com





## CRAFTSMANSHIP IN THE DIGITAL AGE













# **STEP 1 : Go to directcreate.com**













# **STEP 2 : Click the Login Button**













# **STEP 3 : Select REGISTER in the menu**







| n  |
|----|
| -  |
|    |
|    |
| ry |
| b  |
| ev |
|    |



#### nber











I AM A BUYER



## **Click on I AM A DESIGNER** and fill all the details





## **STEP 5**: Enter the Verification Code /One-time Password (OTP) which is sent on Email and Mobile Number

#### Verification

We have sent you a 6-digit OTP (one-time password) code via SMS on your mobile and email

Enter Otp Code Here

Verify

**IF YOU DIDN'T RECEIVE A CODE?** 

**Resend OTP** 











# **STEP 6 : Enter your very own personal Dashboard**

Opportunity



Orders



 $\bigcirc$ Profile



DIRECT

CREATE

Search Makers, Designers & Products





000 DISCOVER













#### Opportunity



Orders



Profile



Search Makers, Designers & Products

## YOU CAN CREATE A MAKER AND BUYER PROFILE LATER

#### **#DirectCreate**











Maker



Hello,

**Buyer** 



















# **S