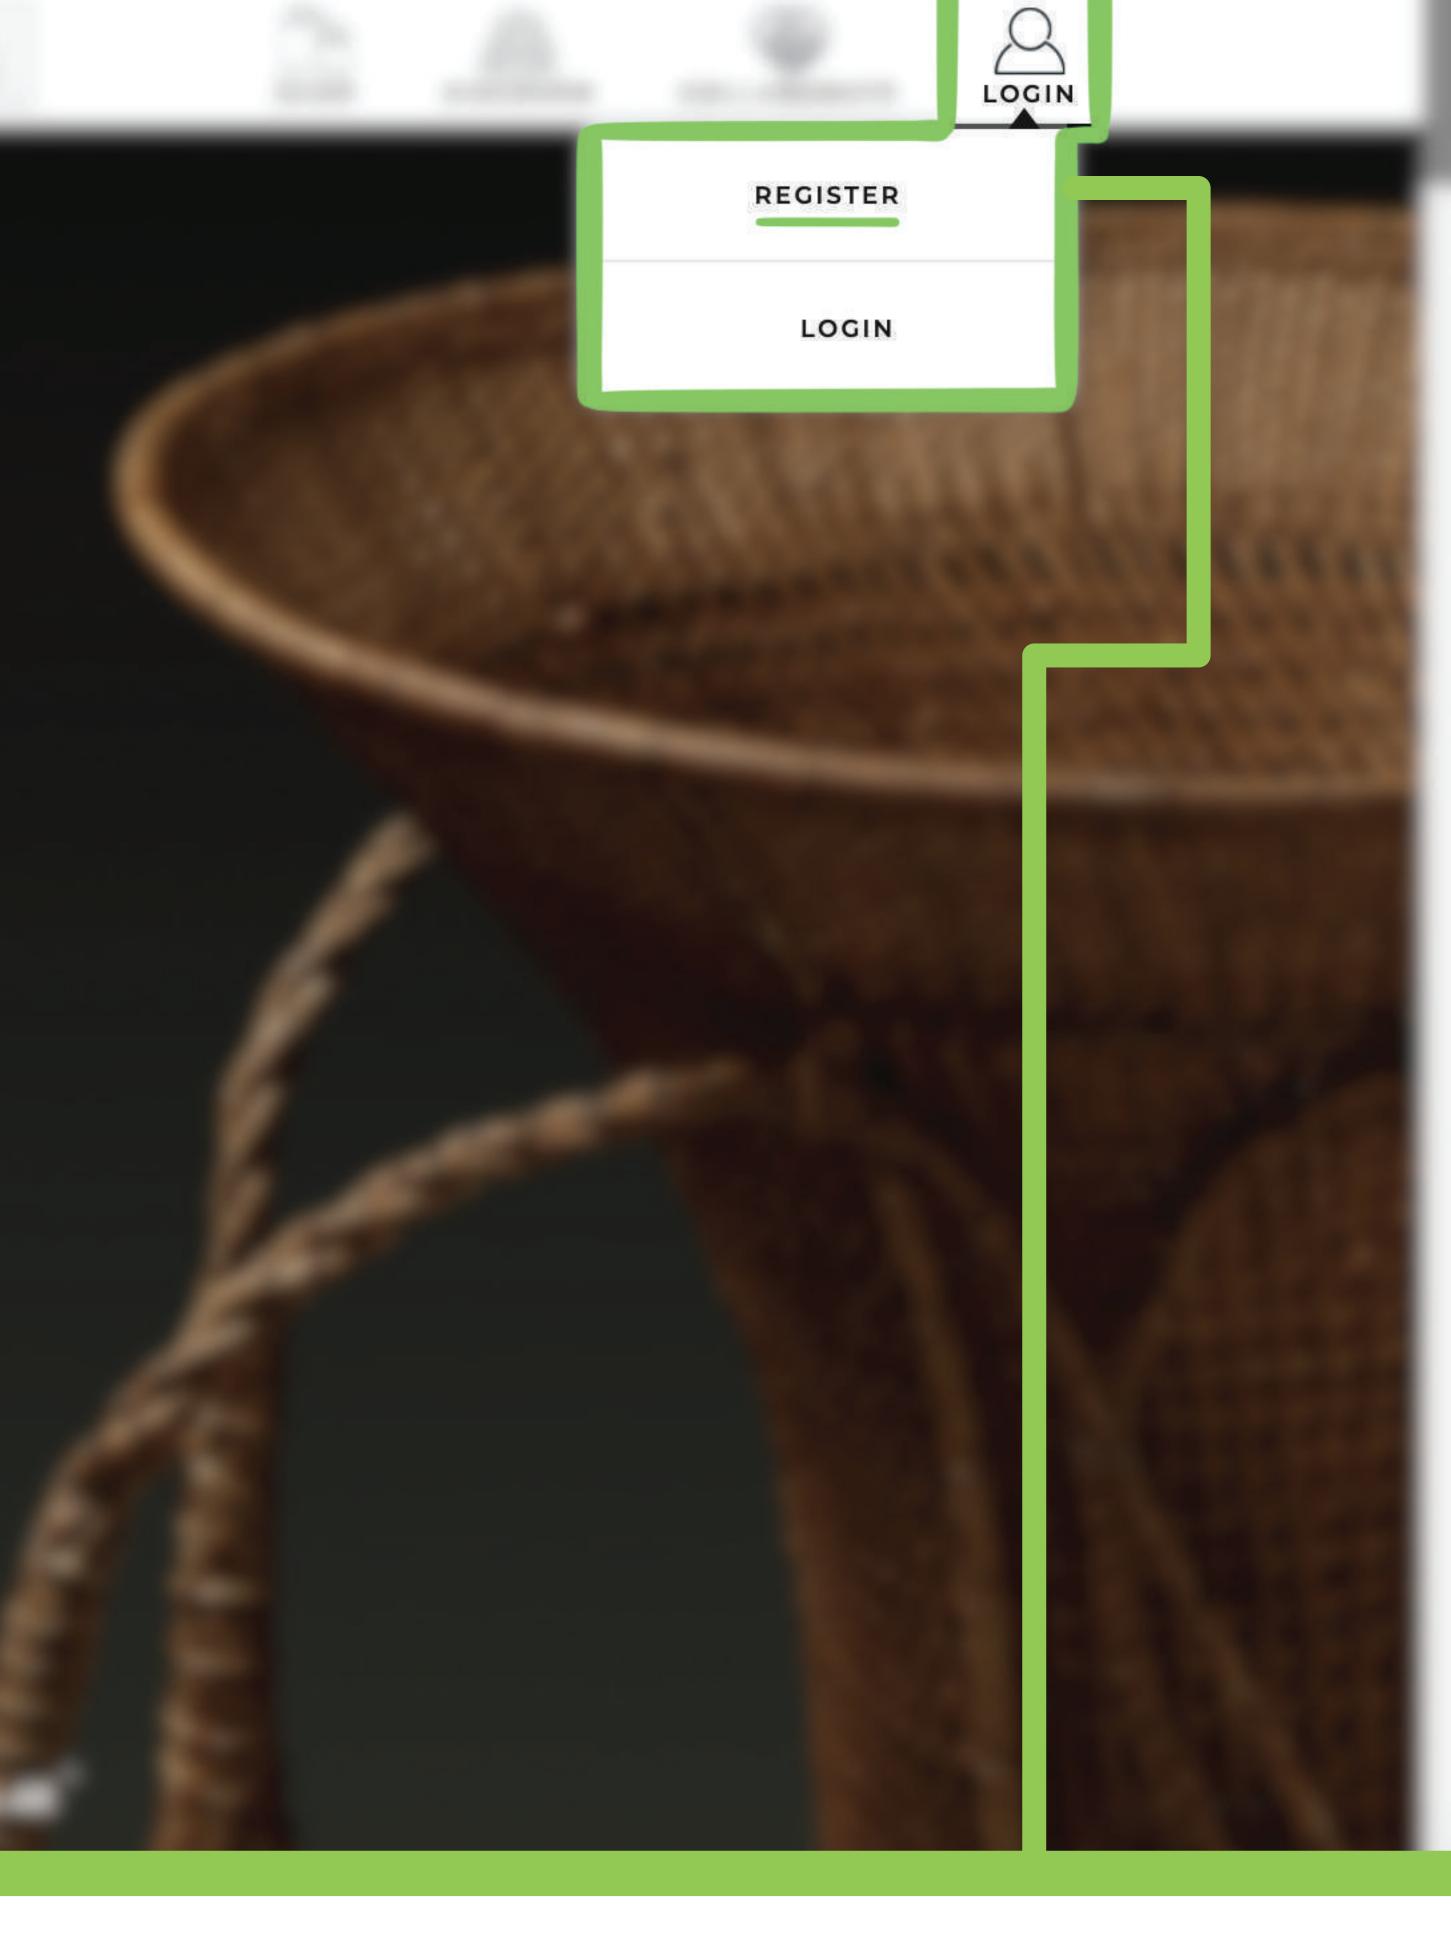

# **STEP 2 : Click the Login Button**

# **STEP 3 : Select REGISTER in the menu**

| n  |
|----|
| -  |
|    |
|    |
| ry |
| b  |
| ev |
|    |