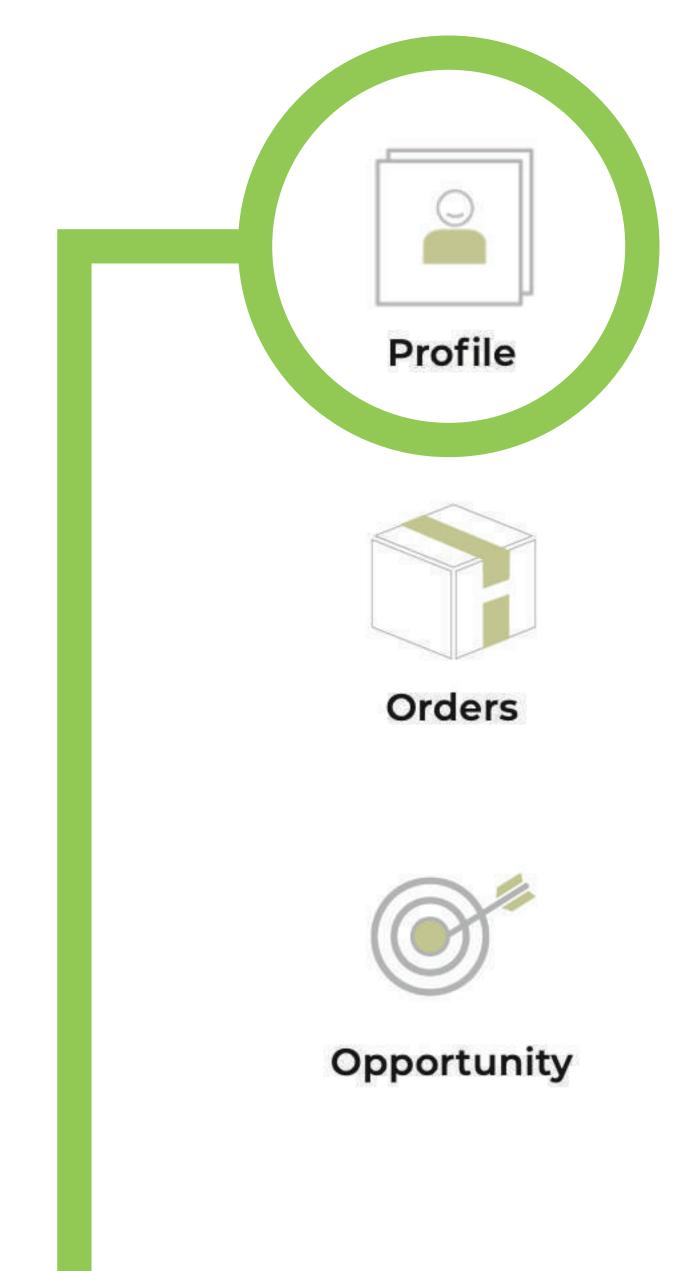

## **STEP 8 : Click on PROFILE to get started**

၀ိုလို DISCOVER

# DASHBOARD ICONS

and your very own neighbourhood.

Add your products and designs, both physical as well as digital designs to your Studio for our SHOP and DISCOVER features.

Manage and edit your products and designs in our Inventory

# DASHBOARD ICONS